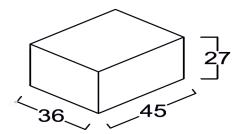

## **SPECIFICATION**

Material : Abs

Output Power : 90 W (5V)
I/P Voltage : 5 V / 12 V DC
Output Current : 6 A Channel

Features : Wireless & Remote with 6 Keys

Type : RF Controller

LED colors : RGB

Dimension : L-36 X W-45 X H-27 mm