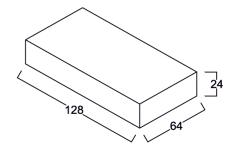

LED colors : RGB

Dimension : L-128 X W-64 X H-24 mm

Driver : Internal

Operating Temp :  $-40^{\circ}\text{C} \sim +70^{\circ}\text{C}$ 

IP Rating : IP 20

Dimmable : DALI, Edge pulse/0/1-10 V dimming

control