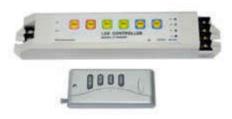

## **SPECIFICATION**

Material : Abs

Output Power : 90W (5V), 216W (12V), 432W (24V)

I/P Voltage : 5 V, 12V, 18V, 24V DC

Output Current : 6A \* 3 Channel

Features : Wireless & Remote with 6 Keys

Type : RF Controller

LED colors : RGB

Dimension : L-128 X W-64 X H-24 mm

Driver : Internal

Operating Temp :  $-40^{\circ}\text{C} \sim +70^{\circ}\text{C}$ 

IP Rating : IP 20

Dimmable : DALI, Edge pulse/0/1-10 V dimming

control