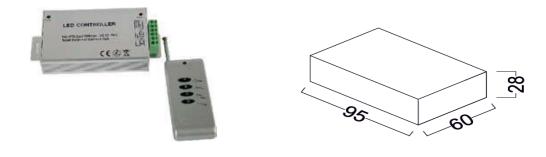

## SPECIFICATION

| Material       | : Aluminum cover                               |
|----------------|------------------------------------------------|
| Output Power   | : 60W (5V), 144W (12V), 288W (24V)             |
| I/P Voltage    | : 5V, 12V, 18V, 24V DC                         |
| Output Current | : 4A * 3 Channel                               |
| Features       | : Wireless & Remote with 6 Keys                |
| Туре           | : RF Controller                                |
| LED colors     | : RGB                                          |
| Dimension      | : L-102 X W-63 X H-28 mm                       |
| Driver         | : Internal                                     |
| Operating Temp | : -40°C ~ + 70°C                               |
| IP Rating      | : IP 20                                        |
| Dimmable       | : DALI, Edge pulse/0/1-10 V dimming<br>control |