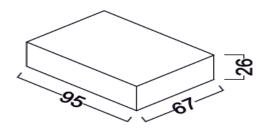

LED colors : RGB

Dimension : L-95 X W-67 X H-26 mm

Driver : Internal

Operating Temp :  $-40^{\circ}\text{C} \sim +70^{\circ}\text{C}$ 

IP Rating : IP 20

Dimmable : DALI, Edge pulse/0/1-10 V dimming

control (Optional)