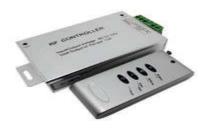

## **SPECIFICATION**

Material : Aluminum cover

Output Power : 60W (5V), 144W (12V), 288W (24V)

I/P Voltage : 5V, 12V, 18V, 24V DC

Output Current : 4A \* 3 Channel

Features : Wireless RF Remote with 6 Keys

Type : RF Controller