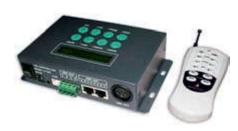

## Controllers

Model: iLED DMX 800

## PRODUCT DESCRIPTION

The GRAPHIC / DMX / Matrix controllers IN CONJUNCTION WITH DRIVERS can be in the range of 60W,90W,110W, 144W, 216W,220W, 288W, 432W and 600W. With corresponding DC voltage range of 5V, 12V, 18V, 24V. XXX Aluminum Housing. More suitable for strip light, Wall washer, Stage, Façade Lighting & Etc.

## **SPECIFICATION**

Material : Aluminum cover

I/P Voltage : 12V DC with an Adapter

Features : Regulator Type Type : RF Controller

LED colors : RGB Driver : Internal

Dimension : L-163 X W-108 X H-40 mm

Operating Temp : -30°C ~ + 60°C

## **ORDERING INFORMATION**

ILED

RF

15

RGB

Brand name

Controller

Model No.