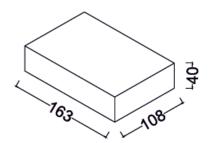

## **SPECIFICATION**

Material : Aluminum cover

I/P Voltage : 12V DC with an Adapter

Features : Regulator Type Type : RF Controller

LED colors : RGB Driver : Internal

Dimension : L-163 X W-108 X H-40 mm

Operating Temp : -30°C ~ + 60°C