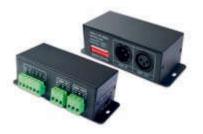

## **PRODUCT DESCRIPTION**

The DMX controllers are in the range of 60W,90W,110W, 144W, 216W,220W, 288W, 432W and 600W. With corresponding DC voltage range of 5V, 12V, 18V, 24V. XXX Aluminum Housing. More suitable for strip light, Wall washer, Stage, Façade Lighting & Etc.

. It is ideal for signal amplifier & splitter

## SPECIFICATION

| Material       | : Aluminum cover                            |
|----------------|---------------------------------------------|
| Output Power   | : 180/360W                                  |
| I/P Voltage    | : 12 V, 24V DC                              |
| Output Current | : 5/8 A / Channel                           |
| Features       | : Regulator Type                            |
| Туре           | : RF Controller                             |
| LED colors     | : RGB                                       |
| Driver         | : Internal                                  |
| Operating Temp | : -40°C ~ + 70                              |
| Dimension      | : L-192 X W-80 X H-40 mm                    |
| IP Rating      | : IP 20                                     |
| Dimmable       | : DALI, Edge pulse/0/1-10 V dimming control |